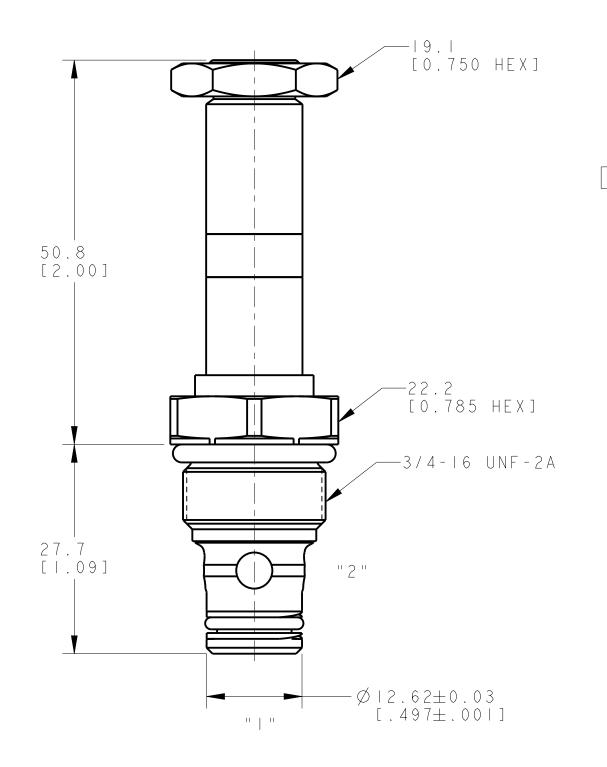

## NOTE:

- I USE VALVE CAVITY C-8-2
- 2 NET WEIGHT:

CARTRIDGE ONLY: .llkg[.25 lb]
CARTRIDGE W/COIL: .31 kg[.69 lb]
CARTRIDGE W/COIL AND STEEL BODY: .92 kg[2.03 lb]

3 TORQUE INTO ALUMINIUM CAVITY 34-41 N.m [25-30 lbf.f+] STEEL CAVITY 34-41 N.m [25-30 lbf.f+]