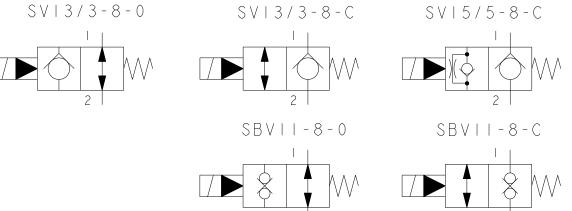

| REV | DESCRIPTION                              | ВҮ  | СНК | DATE     | ECN / MPS |
|-----|------------------------------------------|-----|-----|----------|-----------|
| А   | ENGINEERING RELEASE                      | JGS | АН  | 2/12/05  | M63978    |
| В   | CORE TUBE ASSEMBLY 6026512-001 WAS 24544 | мвк | YKP | 08/05/15 | 0113337   |

SVI5/5-8-0



## HYDRAULIC SYMBOLS



## NOTE:

- I USE VALVE CAVITY C-8-2
- 2 NET WEIGHT:

CARTRIDGE ONLY: .llkg[.25 lb]
CARTRIDGE W/COIL: .31 kg[.69 lb]
CARTRIDGE W/COIL AND STEEL BODY: .92 kg[2.03 lb]

3 TORQUE INTO ALUMINIUM CAVITY 34-41 N.m [25-30 lbf.f+] STEEL CAVITY 34-41 N.m [25-30 lbf.f+]



S REVIEWED FOR CLASSIFICATION PER ESP-042

| UNLESS OTHERWISE<br>SPECIFIED ALL | DRAWING                                                                                                                                                                                                                                                                                                                                | G BASED ON ASME YI4.5-2009                |  |  |  |  |
|-----------------------------------|-------------------------------