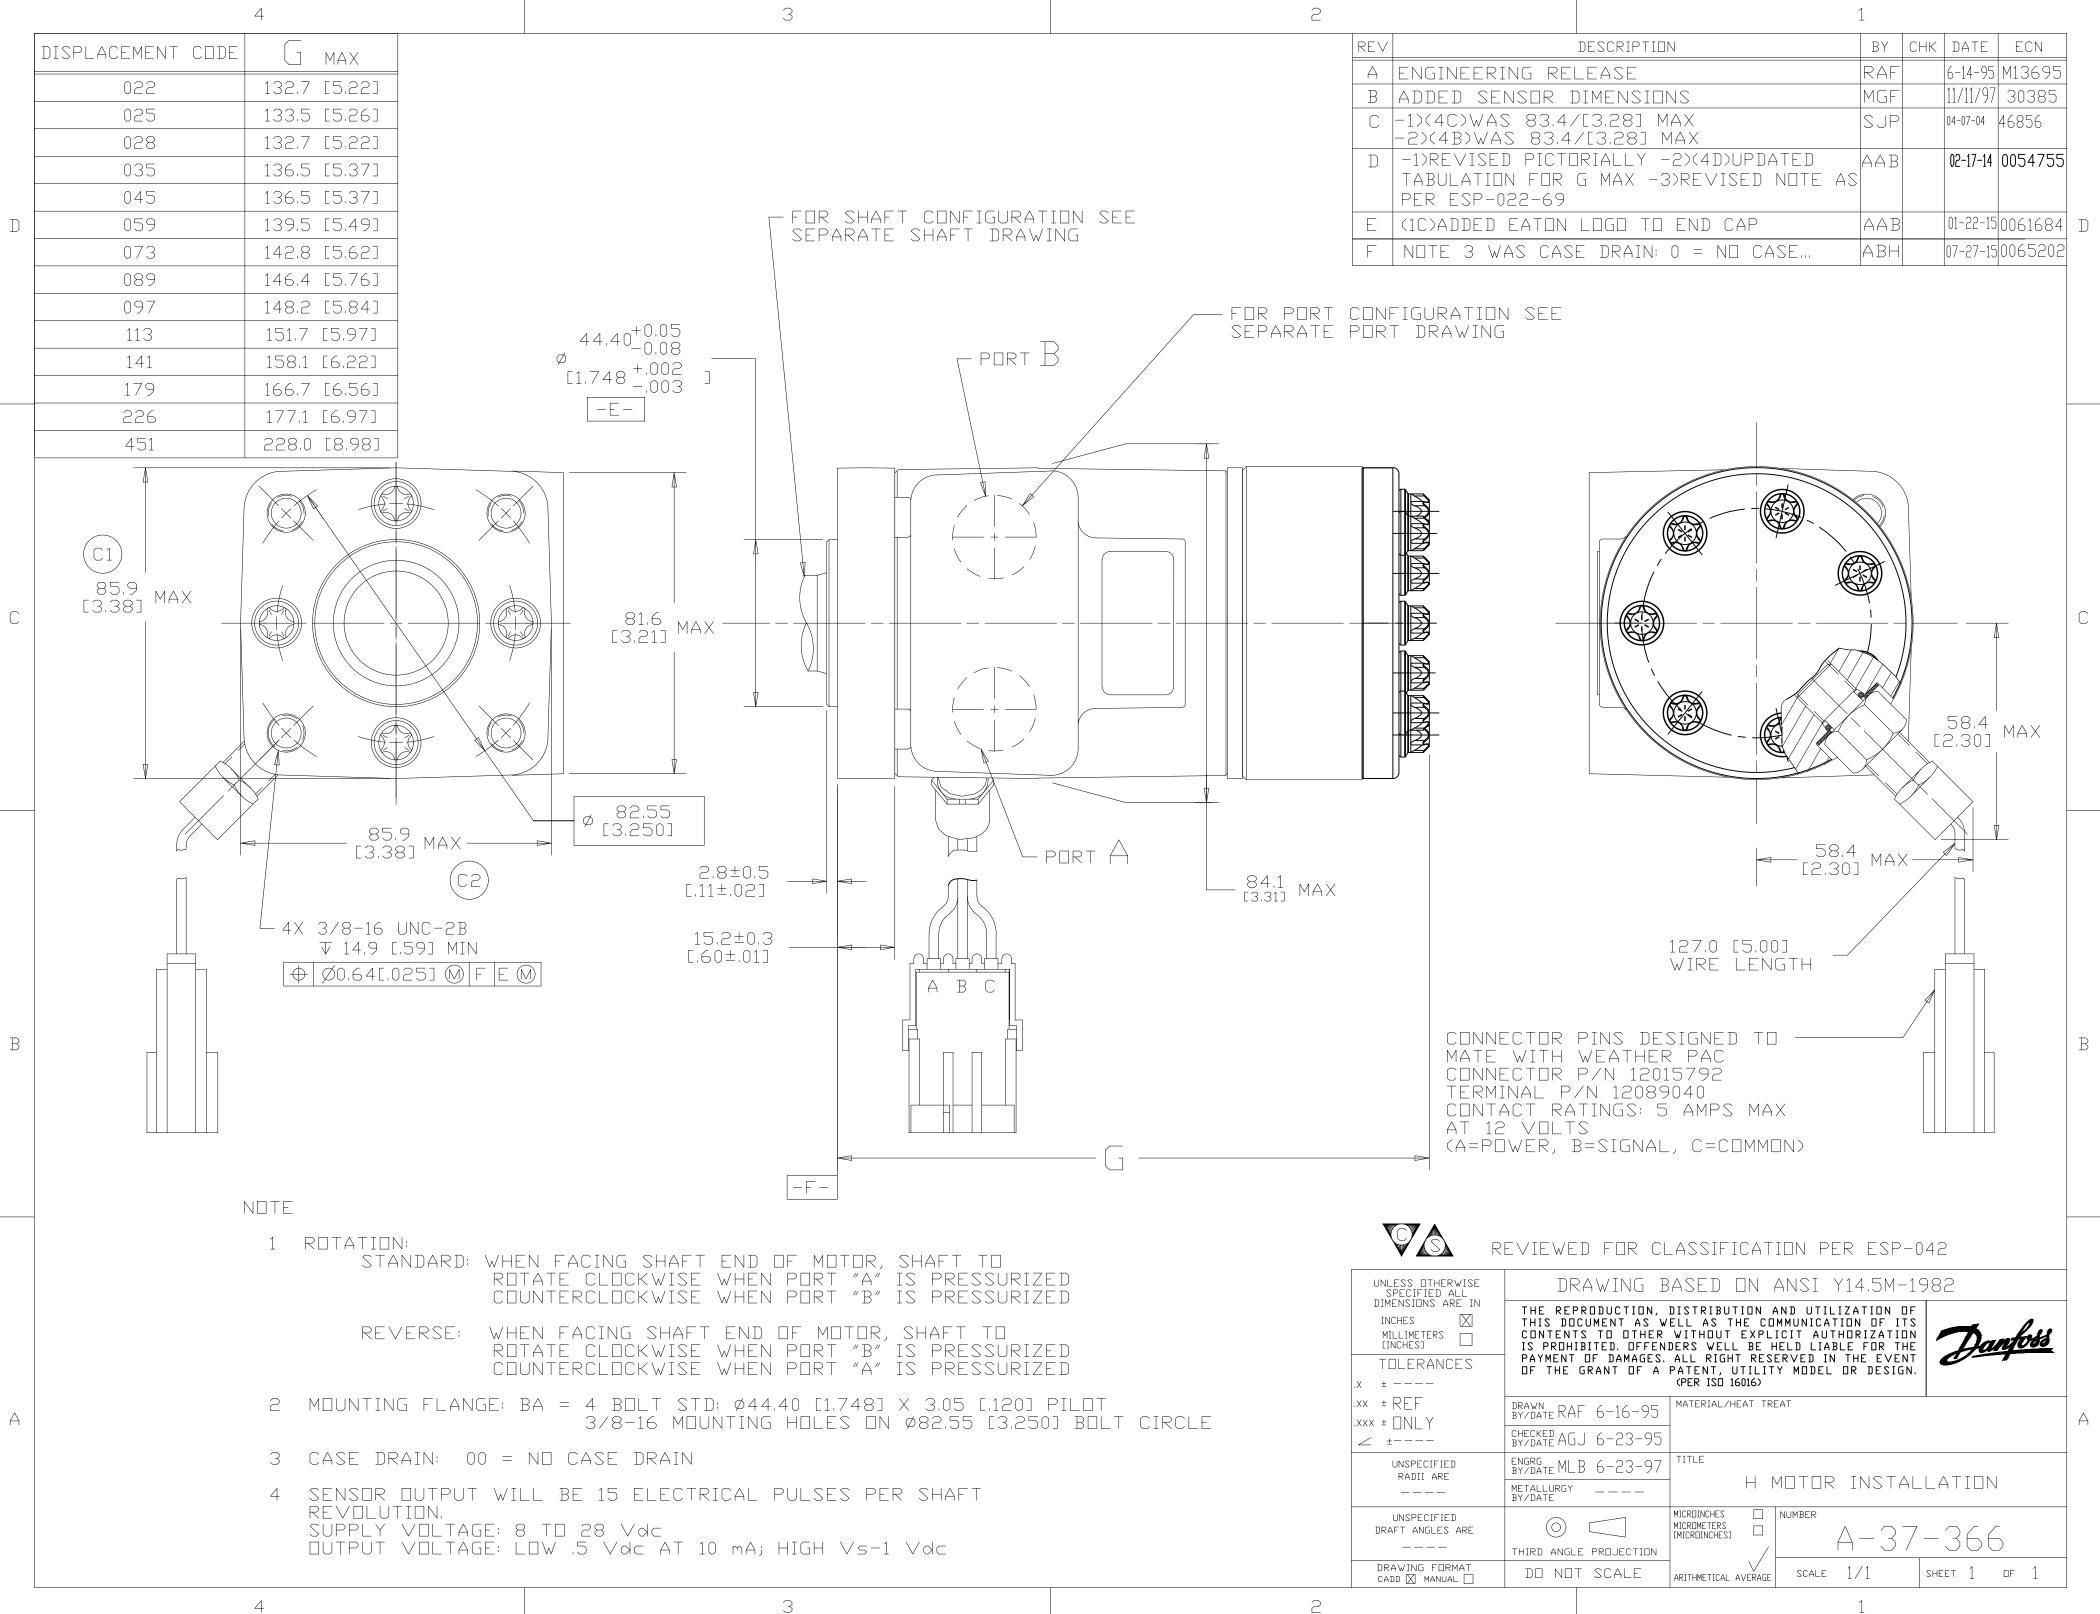

| 2                       |     |                                                                                                    | 1   |     |          |         |
|-------------------------|-----|----------------------------------------------------------------------------------------------------|-----|-----|----------|---------|
|                         | REV | DESCRIPTION                                                                                        | ΒY  | СНК | DATE     | ECN     |
|                         | A   | ENGINEERING RELEASE                                                                                | RAF |     | 6-14-95  | M13695  |
|                         | В   | ADDED SENSOR DIMENSIONS                                                                            | MGF |     | 11/11/97 | 30385   |
|                         | С   | -1)(4C)WAS 83.4/[3.28] MAX<br>-2)(4B)WAS 83.4/[3.28] MAX                                           | SJP |     | 04-07-04 | 46856   |
|                         | D   | -1)REVISED PICTORIALLY -2)(4D)UPDATED<br>TABULATION FOR G MAX -3)REVISED NOTE AS<br>PER ESP-022-69 | AAB |     | 02-17-14 | 0054755 |
|                         | E   | (1C)ADDED EATON LOGO TO END CAP                                                                    | AAB |     | 01-22-15 | 0061684 |
|                         | F   | NDTE 3 WAS CASE DRAIN: 0 = ND CASE                                                                 | ABH |     | 07-27-15 | 0065202 |
| OR PORT (<br>Separate f |     | FIGURATION SEE<br>T DRAWING                                                                        |     |     |          |         |

| UNLESS DTHERWISE<br>SPECIFIED ALL                                           | DRAWING BASED ON ANSI Y14.5M-1982                                                                                                                                                                                                                                                                                                                                                                                                                                                                                                                                                                                                                                                                                                                                                                                                                                                                                                                                                                                                                                                                                                                                                                                                                                                                                                                                                                                                                                                                                                                                                                                                                                                                                                                                                                                                                                                                                                                                                                                                                                                                             |  |  |  |  |  |
|-----------------------------------------------------------------------------|---------------------------------------------------------------------------------------------------------------------------------------------------------------------------------------------------------------------------------------------------------------------------------------------------------------------------------------------------------------------------------------------------------------------------------------------------------------------------------------------------------------------------------------------------------------------------------------------------------------------------------------------------------------------------------------------------------------------------------------------------------------------------------------------------------------------------------------------------------------------------------------------------------------------------------------------------------------------------------------------------------------------------------------------------------------------------------------------------------------------------------------------------------------------------------------------------------------------------------------------------------------------------------------------------------------------------------------------------------------------------------------------------------------------------------------------------------------------------------------------------------------------------------------------------------------------------------------------------------------------------------------------------------------------------------------------------------------------------------------------------------------------------------------------------------------------------------------------------------------------------------------------------------------------------------------------------------------------------------------------------------------------------------------------------------------------------------------------------------------|--|--|--|--|--|
| DIMENSIONS ARE IN<br>INCHES<br>MILLIMETERS<br>INCHESI<br>TOLERANCES<br>.X ± | THE REPRODUCTION, DISTRIBUTION AND UTILIZATION OF<br>THIS DOCUMENT AS WELL AS THE COMMUNICATION OF ITS<br>CONTENTS TO OTHER WITHOUT EXPLICIT AUTHORIZATION<br>IS PROHIBITED. OFFENDERS WELL BE HELD LIABLE FOR THE<br>PAYMENT OF DAMAGES. ALL RIGHT RESERVED IN THE EVENT<br>OF THE GRANT OF A PATENT, UTILITY MODEL OR DESIGN.<br>(PER ISD 16016)                                                                                                                                                                                                                                                                                                                                                                                                                                                                                                                                                                                                                                                                                                                                                                                                                                                                                                                                                                                                                                                                                                                                                                                                                                                                                                                                                                                                                                                                                                                                                                                                                                                                                                                                                            |  |  |  |  |  |
| .xx ± REF<br>.xxx ± ∏NI Y                                                   | DRAWN<br>By/date RAF 6-16-95 MATERIAL/HEAT TREAT                                                                                                                                                                                                                                                                                                                                                                                                                                                                                                                                                                                                                                                                                                                                                                                                                                                                                                                                                                                                                                                                                                                                                                                                                                                                                                                                                                                                                                                                                                                                                                                                                                                                                                                                                                                                                                                                                                                                                                                                                                                              |  |  |  |  |  |
| ∠ ±                                                                         | CHECKED<br>By/date AGJ 6-23-95                                                                                                                                                                                                                                                                                                                                                                                                                                                                                                                                                                                                                                                                                                                                                                                                                                                                                                                                                                                                                                                                                                                                                                                                                                                                                                                                                                                                                                                                                                                                                                                                                                                                                                                                                                                                                                                                                                                                                                                                                                                                                |  |  |  |  |  |
| UNSPECIFIED<br>RADII ARE                                                    | ENGRG<br>BY/DATE MLB 6-23-97 TITLE                                                                                                                                                                                                                                                                                                                                                                                                                                                                                                                                                                                                                                                                                                                                                                                                                                                                                                                                                                                                                                                                                                                                                                                                                                                                                                                                                                                                                                                                                                                                                                                                                                                                                                                                                                                                                                                                                                                                                                                                                                                                            |  |  |  |  |  |
|                                                                             | METALLURGY H MOTOR INSTALLATION                                                                                                                                                                                                                                                                                                                                                                                                                                                                                                                                                                                                                                                                                                                                                                                                                                                                                                                                                                                                                                                                                                                                                                                                                                                                                                                                                                                                                                                                                                                                                                                                                                                                                                                                                                                                                                                                                                                                                                                                                                                                               |  |  |  |  |  |
| UNSPECIFIED<br>DRAFT ANGLES ARE                                             | Image: Microlinches indication of the sector of the sec |  |  |  |  |  |
| DRAWING FORMAT                                                              |                                                                                                                                                                                                                                                                                                                                                                                                                                                                                                                                                                                                                                                                                                                                                                                                                                                                                                                                                                                                                                                                                                                                                                                                                                                                                                                                                                                                                                                                                                                                                                                                                                                                                                                                                                                                                                                                                                                                                                                                                                                                                                               |  |  |  |  |  |
| CADD 🛛 MANUAL 🗌                                                             | ARITHMETICAL AVERAGE SCALE I/I SHEET I UF I                                                                                                                                                                                                                                                                                                                                                                                                                                                                                                                                                                                                                                                                                                                                                                                                                                                                                                                                                                                                                                                                                                                                                                                                                                                                                                                                                                                                                                                                                                                                                                                                                                                                                                                                                                                                                                                                                                                                                                                                                                                                   |  |  |  |  |  |